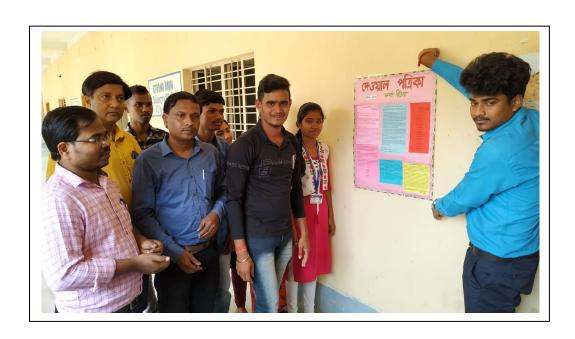

rtment of Philosophy organized Wall Magazine activity under the guidance of Prof. Chandan Barman, Head, Department of the Philosophy on 27 January 2019. The wall magazine is a platform to the students of Philosophy for developing their creative, artistic and writing skills.

The Wall Magazine activity was inaugurated by Dr. Parthasarothi Hati, Teacher-In-Charge of the college. Thirteen students have participated in this activity individually and in groups. The Wall Magazine included 6 Charts regarding short story, short essay, self created poem and many creative writings. An overwhelming response was received from the students.

The Activity was organized by the entire student of Philosophy Department. All the Teachers and office staff put in a lot of efforts to make the event a success.