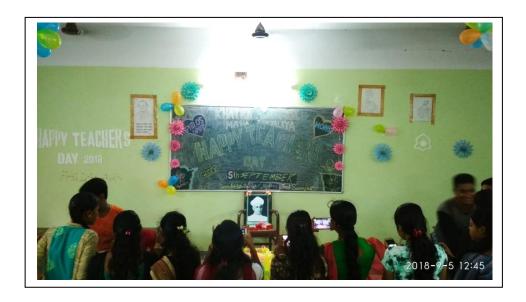

# Khatra Adibasi Mahavidyalaya Department of Philosophy Report on Teachers' Day Celebration 5<sup>th</sup> September 2018 Venue: Hall-06

The Department of Philosophy celebrated the Teachers' Day on 5th of September with great enthusiasm. The whole program was organized by the entire students of the department of Philosophy. The teachers and students of the department gathered in the Hall-06 in order to celebrate the Teachers' Day. The room was beautifully decorated with flowers, balloons and festoons.

The program started at 11:30 a.m. with a prayer song. The Teacher-In-Charge Dr. Parthasarothi Hati presided over the function. He put a garland on the photograph of Sarvepalli Radhakrishnan to pay him homage. He gave a valuable speech on Dr. Radhakrishnan and explained the importance of Teachers' Day.

Some students also expressed their gratitude towards the teachers by giving short speeches. Students performed cultural activities like dance, songs poems, etc. on this special occasion.

The students also arranged some fun games for the teachers to entertain them. All the teachers enjoyed and appreciated the program. After refreshment the event came to an end around 2 p.m.