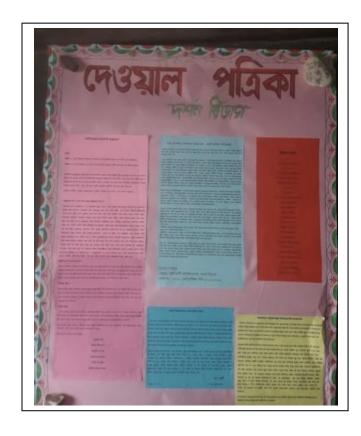

nt of Philosophy organized Wall Magazine activity under the guidance of Prof. Chandan Barman, Head, Department of the Philosophy on 27 January 2019. The wall magazine is a platform to the students of Philosophy for developing their creative, artistic and writing skills.

The Wall Magazine activity was inaugurated by Dr. Parthasarothi Hati, Teacher-In-Charge of the college. Thirteen students have participated in this activity individually and in groups. The Wall Magazine included 6 Charts regarding short story, short essay, self created poem and many creative writings. An overwhelming response was received from the students.

The Activity was organized by the entire student of Philosophy Department. All the Teachers and office staff put in a lot of efforts to make the event a success.