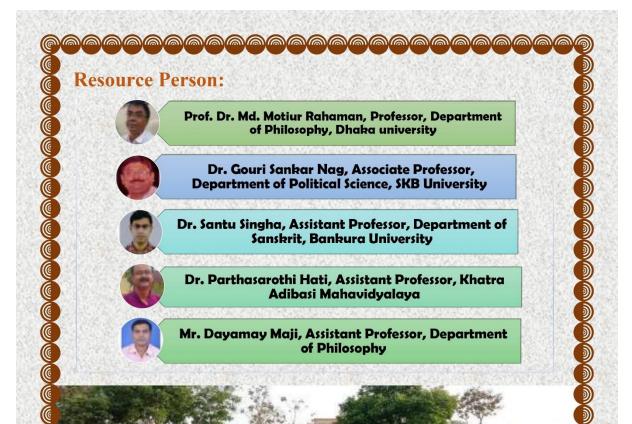

#### **Resource Persons:**

- 1. Dr. Gouri Sankar Nag, Associate Professor, Department of Political Science, SKB University
- 2. Dr. Santu Singha, Assistant Professor, Department of Sanskrit, Bankura University
- 3. Dr. Parthasarothi Hati, Assistant Professor, Khatra Adibasi Mahavidyalaya
- 4. Mr. Dayamay Maji, Assistant Professor, Department of Philosophy

#### **Seminar Structure:**

The seminar included presentations by eminent resource persons, Dr. Gouri Sankar Nag, Dr. Santu Singha, Dr. Parthasarothi Hati, and Mr. Dayamay Maji. Participants explored subthemes such as Philosophy and literature, Philosophy and language, Philosophy and politics, Philosophy and society, Philosophy and science, Philosophy and humanism, Philosophy and religion, Philosophy and education, Philosophy and environment, Philosophy and ethics, and Philosophy and Critical Theories.