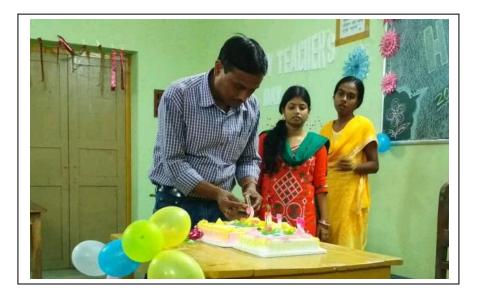

# Khatra Adibasi Mahavidyalaya Department of Philosophy Report on Teachers' Day Celebration 5<sup>th</sup> September 2022 Venue: Hall-06

The Department of Philosophy celebrated the Teachers' Day on 5th of September with great enthusiasm. The whole program was organized by the entire students of the department of Philosophy. The teachers and students of the department gathered in the Hall-O6 in order to celebrate the Teachers' Day. The room was beautifully decorated with flowers, balloons and festoons.

The program started at 11:30 a.m. with a prayer song. The Principal of the college Dr.Nityananda Patra presided over the function. He put a garland on the photograph of Servepalli Radhakrishnan to pay him homage. He gave a valuable speech on Dr. Radhakrishnan and explained the importance of Teachers' Day.

Some students also expressed their gratitude towards the teachers by giving short speeches. Students performed cultural activities like dance, songs poems, etc. on this special occasion.

The students also arranged some fun games for the teachers to entertain them. All the teachers enjoyed and appreciated the program. After refreshment the event came to an end around 2 p.m.