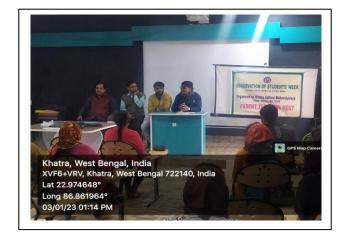

### 3<sup>rd</sup> January, 2023

Khatra Adibasi Mahavidyalaya has organized a parent-teacher meeting on Tuesday, 3<sup>rd</sup> January 2023 in Language Lab at 1pm on the occasion of Students' Week Observation. The main purpose of the meeting was to create a common platform, where teacher and parents come together to enrich the student's educational experiences and discuss variety of issues regarding all round development of students.

The meeting was organized under guidance of HOD's of the departments of the college. Invitations were sent to the parents through WhatsApp group of the students.

Parent teacher meeting was started with welcome address and introductory speech by Dr. Nityananda Patra, Principal of Khatra Adibasi Mahavidyalaya. Then all faculty members were introduced to parents. Attendance and results of previous semester were shown to the parents. Students identified as low performers were advised to improve their performance. Parents expressed their happiness towards the quality of education at college as well as the department and praised the college for providing facilities and encouragement for extracurricular and co-curricular activities which helps overall development of an individual.