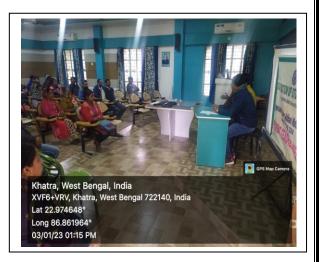

### 3<sup>rd</sup> January, 2023

Khatra Adibasi Mahavidyalaya has organized a parent-teacher meeting on Tuesday, 3<sup>rd</sup> January 2023 in Language Lab at 1pm on the occasion of Students' Week Observation. The main purpose of the meeting was to create a common platform, where teacher and parents come together to enrich the student's educational experiences and discuss variety of issues regarding all round development of students.

The meeting was organized under guidance of HOD's of the departments of the college. Invitations were sent to the parents through WhatsApp group of the students.

Parent teacher meeting was started with welcome address and introductory speech by Dr. Nityananda Patra, Principal of Khatra Adibasi Mahavidyalaya. Then all faculty members were introduced to parents. Attendance and results of previous semester were shown to the parents. Students identified as low performers were advised to improve their performance. Parents expressed their happiness towards the quality of education at college as well as the department and praised the college for providing facilities and encouragement for extracurricular and co-curricular activities which helps overall development of an individual.

Meeting concluded with a vote of thanks and refreshment.