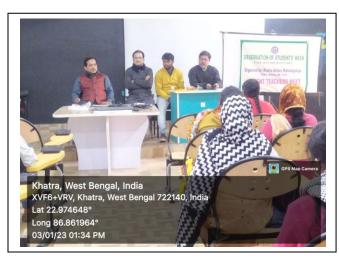

### 3<sup>rd</sup> January, 2023

Khatra Adibasi Mahavidyalaya has organized a parent-teacher meeting on Tuesday, 3<sup>rd</sup> January 2023 in Language Lab at 1pm on the occasion of Students' Week Observation. The main purpose of the meeting was to create a common platform, where teacher and parents come together to enrich the student's educational experiences and discuss variety of issues regarding all round development of students.

The meeting was organized under guidance of HOD's of the departments of the college. Invitations were sent to the parents through WhatsApp group of the students.

Parent teacher meeting was started with welcome address and introductory speech by Dr. Nityananda Patra, Principal of Khatra Adibasi Mahavidyalaya. Then all faculty members were introduced to parents. Attendance and results of previous semester were shown to the parents. Students identified as low performers were advised to improve their performance. Parents expressed their happiness towards the quality of education at college as well as the department and praised the college for providing facilities and encouragement for extracurricular and co-curricular activities which helps overall development of an individual.

Meeting concluded with a vote of thanks and refreshment.