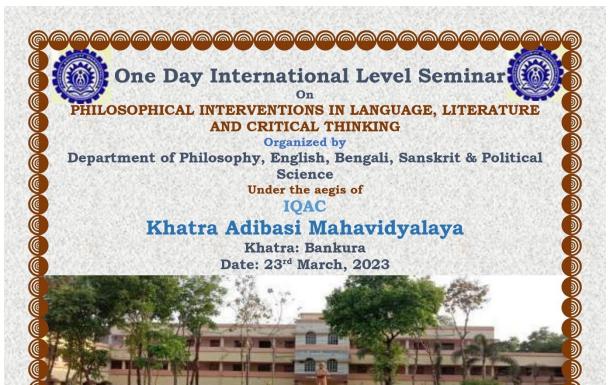

#### Report on One-Day International Level Seminar on "Philosophical Interventions in Language, Literature, and Critical Thinking

**Organized by:** Department of Philosophy, English, Bengali, Sanskrit & Political Science under the aegis of IQAC, Khatra Adibasi Mahavidyalaya

Date: 23rd March 2023

Chief Patron: Dr. Nityananda Patra, Principal, Khatra Adibasi Mahavidyalaya

**Convenor:** Rajesh Guin, Assistant Professor, Department of Philosophy, Khatra Adibasi Mahavidyalaya

**Coordinator:** Dr. Ujjwal Biswas, Assistant Professor, Department of English, Khatra Adibasi Mahavidyalaya